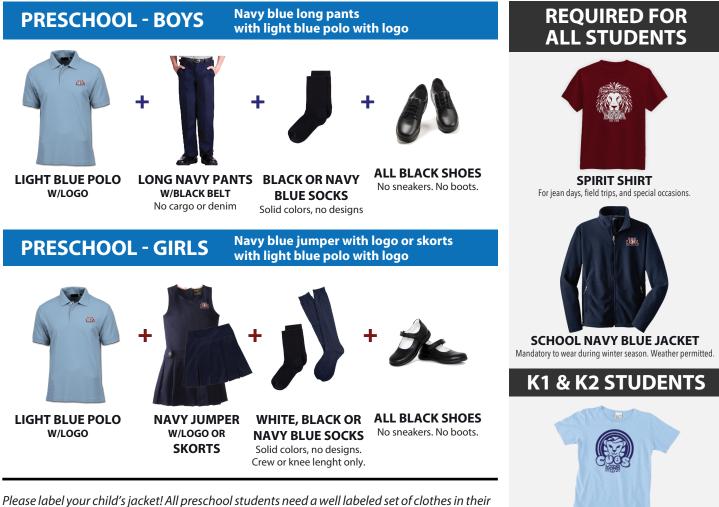

## PRESCHOOL & VPK UNIFORM AND DRESS CODE

## **IMPORTANT NOTICE REGARDING LWA DRESS CODE**

ALL RETURNING STUDENTS MUST BE IN FULL UNIFORM FOR THE FIRST DAY OF SCHOOL, NO EXCEPTIONS.

- Please visit ESHOP.LWAORLANDO.COM for Cubs and Spirit Shirts.
- Please visit ALL WEAR UNIFORM STORE for School Shirts/Jumper and Jackets.
- LWA jacket is required if student chooses to wear one inside the school facilities.
- Please refer to the PARENT/STUDENT HANDBOOK for detailed information regarding the Dress Code.

backpacks, which must include shirt, bottoms, underwear and socks. If your child does not have a second change of clothes in case of a "potty emergency", then the parents will (1) bring a change of clothes or (2) pick up your child immediately.