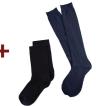

Navy blue long pants with Light grey polo with logo

LIGHT GREY POLO LONG NAVY PANTS W/LOGO

W/BLACK BELT No cargo or denim

**BLACK OR NAVY BLUE SOCKS** Ankle or mid rise socks only.

ALL BLACK SHOES No sneakers. No boots.

## **MIDDLE SCHOOL - GIRLS**

Navy blue skirt (knee lenght) or straight leg pants with light grey polo w/logo

LIGHT GREY POLO W/LOGO

**NAVY SKIRT** KNEE LENGHT **OR NAVY STRAIGHT LEG PANTS** 

**BLACK, NAVY BLUE, WHITE OR BURGUNDY SOCKS** 