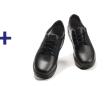

Navy blue long pants with Light grey polo with logo

LIGHT GREY POLO LONG NAVY PANTS W/LOGO

W/BLACK BELT No cargo or denim

**BLACK OR NAVY BLUE SOCKS** Ankle or mid rise socks only.

ALL BLACK SHOES No sneakers. No boots.