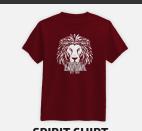

### **REQUIRED FOR ALL STUDENTS**

**SPIRIT SHIRT** For jean days, field trips, and special occasions.

**GREY HOODED SWEATSHIRT** W/SCHOOL LOGO OR NAVY BLUE JACKET W/SCHOOL LOGO

Mandatory to wear during winter season. Weather permitted.