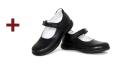

## **MIDDLE SCHOOL - GIRLS**

Navy blue skirt (knee lenght) or straight leg pants with light grey polo w/logo

LIGHT GREY POLO W/LOGO

**NAVY SKIRT** KNEE LENGHT **OR NAVY STRAIGHT LEG PANTS** 

**BLACK, NAVY BLUE, WHITE OR BURGUNDY SOCKS** 

Ankle or mid rise socks only.

**ALL BLACK SHOES** No sneakers. No boots.