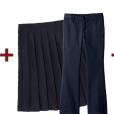

## **MIDDLE SCHOOL - GIRLS**

Navy blue skirt (knee lenght) or straight leg pants with light grey polo w/logo

LIGHT GREY POLO W/LOGO

**NAVY SKIRT** KNEE LENGHT **OR NAVY STRAIGHT LEG PANTS** 

**BLACK, NAVY BLUE, WHITE OR BURGUNDY SOCKS** 