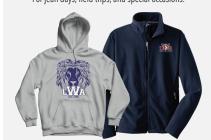

### **REQUIRED FOR ALL STUDENTS**

**SPIRIT SHIRT** For jean days, field trips, and special occasions.

**GREY HOODED SWEATSHIRT** W/SCHOOL LOGO OR NAVY BLUE JACKET W/SCHOOL LOGO

Mandatory to wear during winter season. Weather permitted.