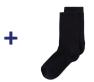

Navy blue long pants with Light grey polo with logo

LIGHT GREY POLO LONG NAVY PANTS W/LOGO

W/BLACK BELT No cargo or denim

**BLACK OR NAVY BLUE SOCKS** Ankle or mid rise socks only.

ALL BLACK SHOES No sneakers. No boots.