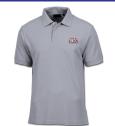

Navy blue long pants with Light grey polo with logo

LIGHT GREY POLO LONG NAVY PANTS W/LOGO

W/BLACK BELT No cargo or denim

**BLACK OR NAVY BLUE SOCKS** Ankle or mid rise socks only.

ALL BLACK SHOES No sneakers. No boots.