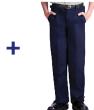

Navy blue long pants with Light grey polo with logo

LIGHT GREY POLO LONG NAVY PANTS W/LOGO

W/BLACK BELT No cargo or denim

**BLACK OR NAVY BLUE SOCKS** Ankle or mid rise socks only.

ALL BLACK SHOES No sneakers. No boots.