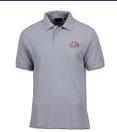

Navy blue long pants with Light grey polo with logo

LIGHT GREY POLO LONG NAVY PANTS W/LOGO

W/BLACK BELT No cargo or denim

**BLACK OR NAVY BLUE SOCKS** Ankle or mid rise socks only.

ALL BLACK SHOES No sneakers. No boots.

## **MIDDLE SCHOOL - GIRLS**

Navy blue skirt (knee lenght) or straight leg pants with light grey polo w/logo

LIGHT GREY POLO W/LOGO

**NAVY SKIRT** KNEE LENGHT **OR NAVY STRAIGHT LEG PANTS** 

**BLACK, NAVY BLUE, WHITE OR BURGUNDY SOCKS** 