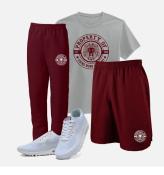

# **PHYSICAL EDUCATION - BOYS & GIRLS**

- LWA PE T-SHIRT
- LWA PE SHORTS
- \* LWA LONG SWEATPANTS
- \* APPROPRIATE SPORTS SNEAKERS

Black, White or Gray

\*Optional Items