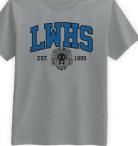

## **REQUIRED FOR ALL STUDENTS**

**SPIRIT SHIRT** For jean days, field trips, and special events.

**OXFORD GRAY PET-SHIRT** with LWHS Logo

**BLACK SHORTS\*** with LWHS Logo \* OPTIONAL: SOLID BLACK LONG SWEATPANTS