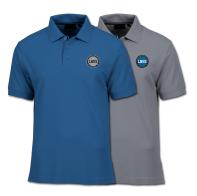

## **HIGH SCHOOL STUDENTS**

**ROYAL BLUE OR OXFORD GRAY POLO** with LWHS Logo

**BLACK STRAIGHT KNEE LENGTH SKIRT** No Cargo or Denim. No skinny pants or jeggings.

**BLACK OR WHITE** LEG PANTS/SLACKS OR CASUAL SHOES/SNEAKERS No boots or tall Converse