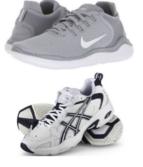

**RUNNING/ATHLETIC** SHOES Any color or brand

**OXFORD GRAY** HOODED SWEATSHIRT with LWHS Logo

Date: