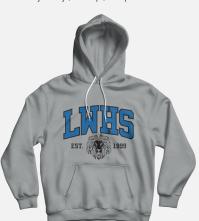

**RUNNING/ATHLETIC** SHOES Any color or brand

**OXFORD GRAY** HOODED SWEATSHIRT with LWHS Logo

Date: