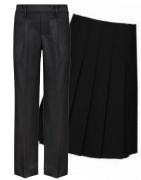

## **HIGH SCHOOL STUDENTS**

**ROYAL BLUE OR OXFORD GRAY POLO** with LWHS Logo

**BLACK STRAIGHT KNEE LENGTH SKIRT** No Cargo or Denim. No skinny pants or jeggings.

**BLACK OR WHITE** LEG PANTS/SLACKS OR CASUAL SHOES/SNEAKERS No boots or tall Converse