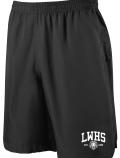

## **REQUIRED FOR ALL STUDENTS**

**SPIRIT SHIRT** For jean days, field trips, and special events.

**OXFORD GRAY PET-SHIRT** with LWHS Logo

**BLACK SHORTS\*** with LWHS Logo \* OPTIONAL: SOLID BLACK LONG SWEATPANTS