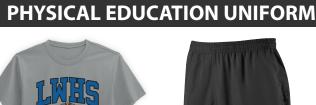

## **REQUIRED FOR ALL STUDENTS**

**SPIRIT SHIRT** For jean days, field trips, and special events.

**OXFORD GRAY PET-SHIRT** with LWHS Logo

**BLACK SHORTS\*** with LWHS Logo \* OPTIONAL: SOLID BLACK LONG SWEATPANTS