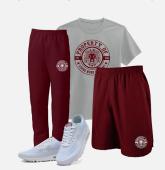

## **PHYSICAL EDUCATION - BOYS & GIRLS**

- LWA PE T-SHIRT
- LWA PE SHORTS
- \* LWA LONG SWEATPANTS
- \* APPROPRIATE SPORTS SNEAKERS

Black, White or Gray

\*Optional Items

Signature of Parent/Guardian: \_ Date: