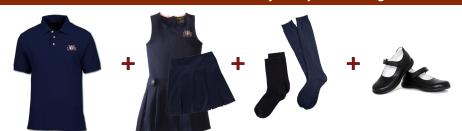

### **ELEMENTARY - GIRLS**

Navy blue jumper with logo or skorts with navy blue polo with logo

**NAVY BLUE POLO** W/LOGO

**NAVY JUMPER** W/LOGO OR **SKORTS** 

WHITE, BLACK OR ALL BLACK SHOES **NAVY BLUE SOCKS** 

Ankle or mid rise socks only.

No sneakers. No boots.

**ALL BLACK SHOES** 

No sneakers. No boots.