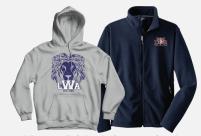

# **ALL STUDENTS**

**REQUIRED FOR** 

For jean days, field trips, and special occasions.

**GREY HOODED SWEATSHIRT** W/SCHOOL LOGO OR NAVY BLUE JACKET W/SCHOOL LOGO

Mandatory to wear during winter season. Weather permitted.