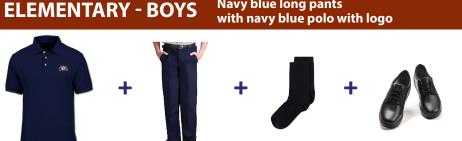

### ELEMENTARY UNIFORM AND DRESS CODE

Navy blue long pants

- **CHAPEL DAY:** Regular school uniform.
- Spirit Shirt may be worn on fridays only.

**NAVY BLUE POLO** W/LOGO

LONG NAVY PANTS BLACK OR NAVY W/BLACK BELT No cargo or denim

**BLUE SOCKS** 

Ankle or mid rise socks only.